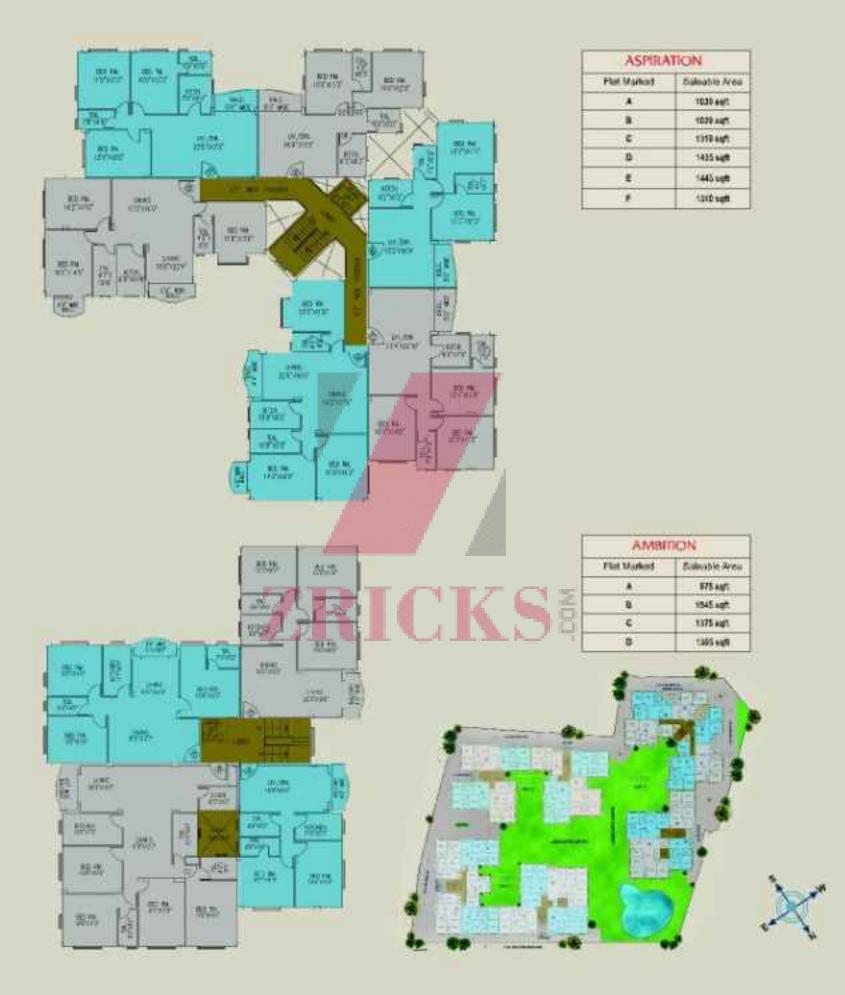

## www.Zricks.com

| FANTASY     |               |
|-------------|---------------|
| Flat Marked | Saleeble Aree |
| A           | 1315 soft     |
| в           | 975 upft      |
| ¢           | 1390 sqft     |
| p           | 1365 sqft     |