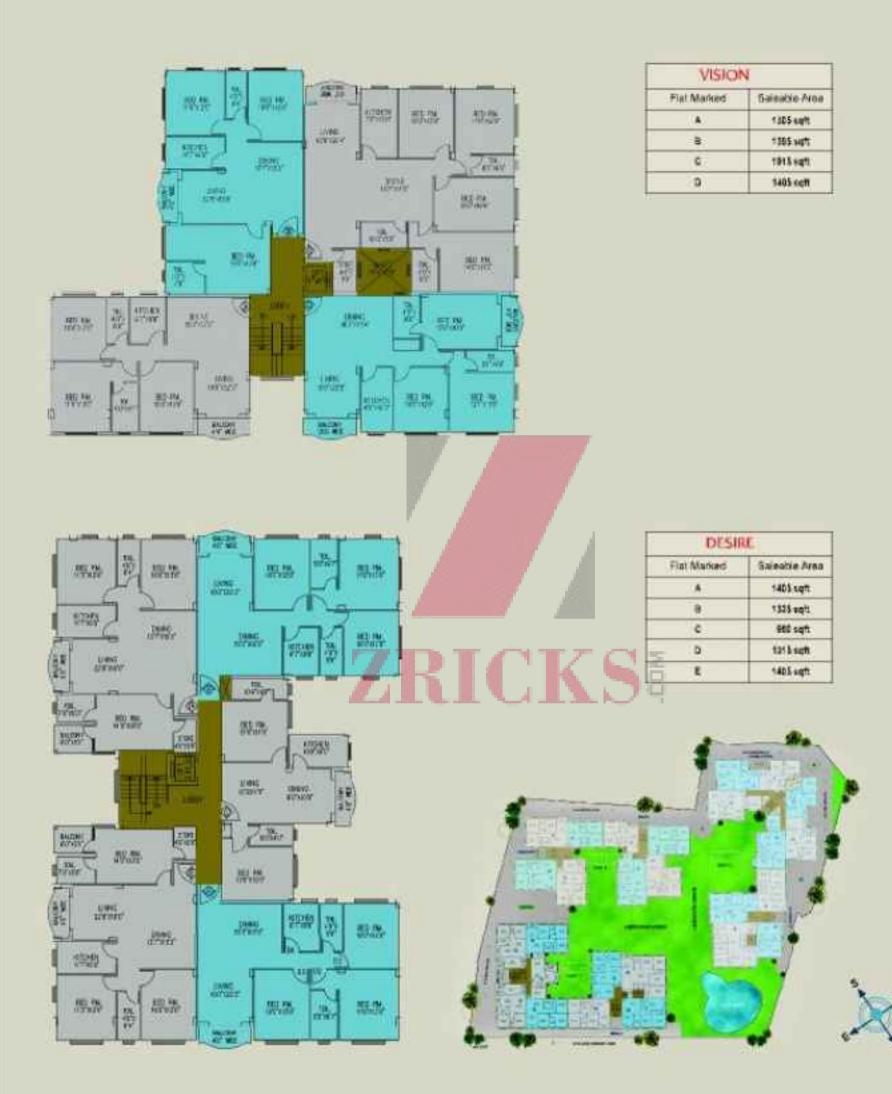

HOPE

Saleable Area

1315 sqft

1365 sqft

1460 sqft

fpc 0001

CTR.

-

Flat Marked

A

B

¢

Ð

110

4

Structure: RCC Frame structure